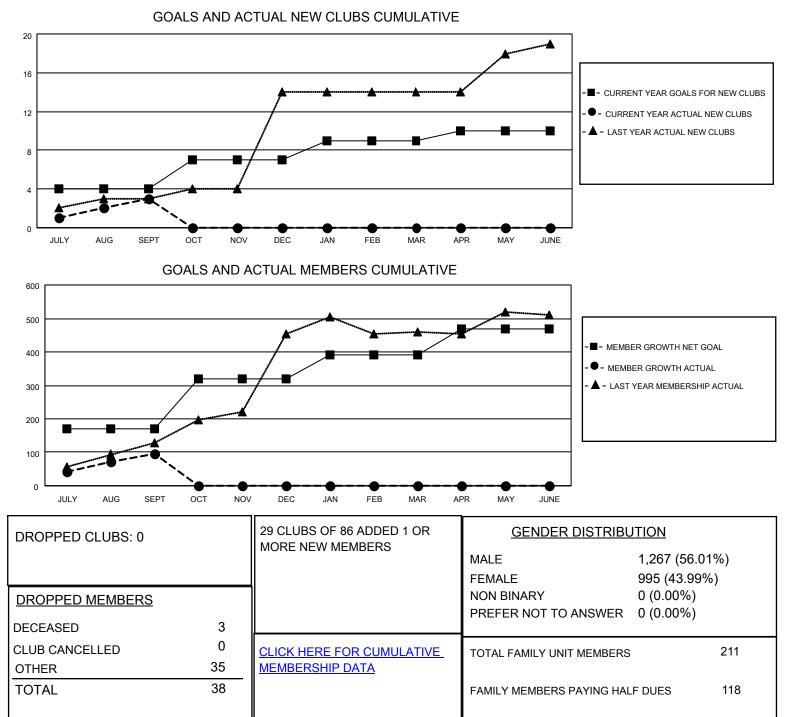

## LOCATION NIGERIA

District 404 B2

Results as of: 9/30/2021

| Clubs                 |               |           |               | Members               |                        |                         |                                                    |
|-----------------------|---------------|-----------|---------------|-----------------------|------------------------|-------------------------|----------------------------------------------------|
| RESULTS FOR 2021-2022 |               |           |               | RESULTS FOR 2021-2022 |                        |                         |                                                    |
| QUARTER               | NEW CLUB GOAL | NEW CLUBS | DROPPED CLUBS | QUARTER MEM           | BER GROWTH NET<br>GOAL | MEMBER GROWTH<br>ACTUAL | DROPPED<br>MEMBERS ACTUAL<br>(including transfers) |
| JULY/AUG/SEPT         | 4             | 3         | 0             | JULY/AUG/SEPT         | 170                    | 136                     | 38                                                 |
| OCT/NOV/DEC           | 3             | 0         | 0             | OCT/NOV/DEC           | 150                    | 0                       | 0                                                  |
| JAN/FEB/MAR           | 2             | 0         | 0             | JAN/FEB/MAR           | 70                     | 0                       | 0                                                  |
| APR/MAY/JUNE          | 1             | 0         | 0             | APR/MAY/JUNE          | 80                     | 0                       | 0                                                  |